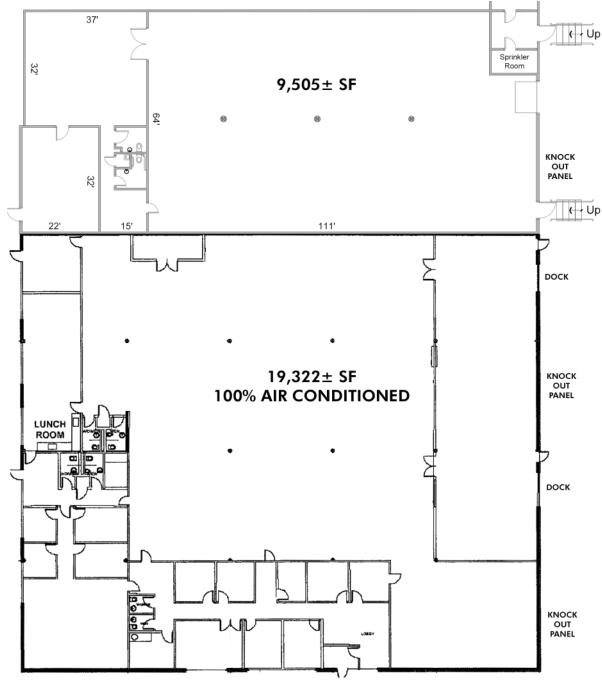

# **SPACE FEATURES**

- 28,827 ± SF; divisible to 9,505 SF
- 9,220± SF office
- 3 dock doors; 3 knock outs
- 3,000 amps/277-480v, 3 phase
- Air-conditioned warehouse
- Extensive electric distribution
- Very clean space & painted walls

#### FLOOR PLAN

FOR MORE
INFORMATION
PLEASE
CONTACT

Ketch Secor
Vice President
410.244.3118
ketch.secor@cbre.com

Alan Grace
Vice President
410.244.3110
alan.grace@cbre.com

CBRE, Inc. | 250 W. Pratt Street | Suite 1700 | Baltimore, MD 21201 | 410 244 7100